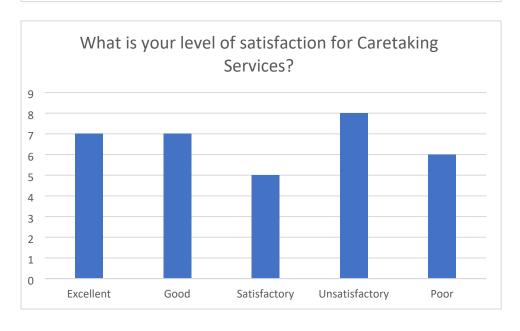

| Question                                           | Average score |
|----------------------------------------------------|---------------|
| What is your level of satisfaction for Building,   | 3.43          |
| Installations and Asset Management?                |               |
| What is your level of satisfaction for Cleaning    | 3.71          |
| and Waste Management?                              |               |
| What is your level of satisfaction for Grounds     | 3.60          |
| Maintenance?                                       |               |
| What is your level of satisfaction for Security    | 3.39          |
| and Health and Safety?                             |               |
| What is your level of satisfaction for Caretaking  | 2.97          |
| Services?                                          |               |
| What is your level of satisfaction for Utilities   | 3.55          |
| Management?                                        |               |
| What is your level of satisfaction of Furniture,   | 3.95          |
| Fittings and Equipment provided by the             |               |
| Contractor?                                        |               |
| What is your level of satisfaction of the Catering | 5.30          |
| Provision (Secondary Schools Only)?                |               |

Details of responses to the questions are given below.