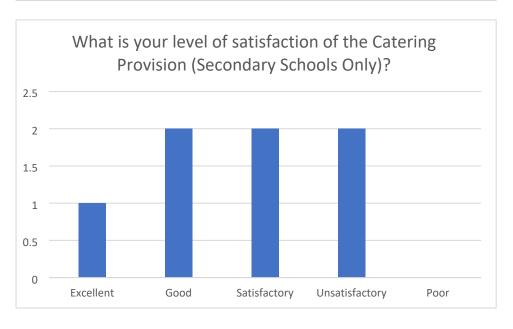

| Question                                           | Average score |
|----------------------------------------------------|---------------|
| What is your level of satisfaction for Building,   | 3.43          |
| Installations and Asset Management?                |               |
| What is your level of satisfaction for Cleaning    | 3.71          |
| and Waste Management?                              |               |
| What is your level of satisfaction for Grounds     | 3.60          |
| Maintenance?                                       |               |
| What is your level of satisfaction for Security    | 3.39          |
| and Health and Safety?                             |               |
| What is your level of satisfaction for Caretaking  | 2.97          |
| Services?                                          |               |
| What is your level of satisfaction for Utilities   | 3.55          |
| Management?                                        |               |
| What is your level of satisfaction of Furniture,   | 3.95          |
| Fittings and Equipment provided by the             |               |
| Contractor?                                        |               |
| What is your level of satisfaction of the Catering | 5.30          |
| Provision (Secondary Schools Only)?                |               |