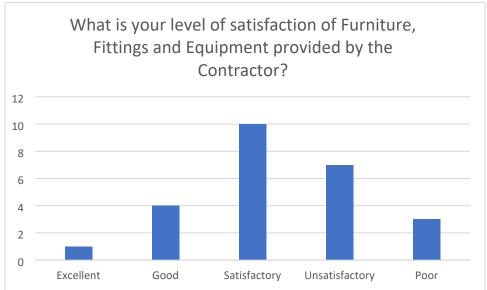

| Question                                           | Average score |
|----------------------------------------------------|---------------|
| What is your level of satisfaction for Building,   | 3.43          |
| Installations and Asset Management?                |               |
| What is your level of satisfaction for Cleaning    | 3.71          |
| and Waste Management?                              |               |
| What is your level of satisfaction for Grounds     | 3.60          |
| Maintenance?                                       |               |
| What is your level of satisfaction for Security    | 3.39          |
| and Health and Safety?                             |               |
| What is your level of satisfaction for Caretaking  | 2.97          |
| Services?                                          |               |
| What is your level of satisfaction for Utilities   | 3.55          |
| Management?                                        |               |
| What is your level of satisfaction of Furniture,   | 3.95          |
| Fittings and Equipment provided by the             |               |
| Contractor?                                        |               |
| What is your level of satisfaction of the Catering | 5.30          |
| Provision (Secondary Schools Only)?                |               |