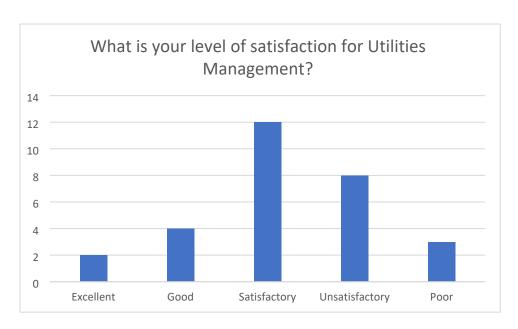

| Question                                           | Average score |
|----------------------------------------------------|---------------|
| What is your level of satisfaction for Building,   | 3.43          |
| Installations and Asset Management?                |               |
| What is your level of satisfaction for Cleaning    | 3.71          |
| and Waste Management?                              |               |
| What is your level of satisfaction for Grounds     | 3.60          |
| Maintenance?                                       |               |
| What is your level of satisfaction for Security    | 3.39          |
| and Health and Safety?                             |               |
| What is your level of satisfaction for Caretaking  | 2.97          |
| Services?                                          |               |
| What is your level of satisfaction for Utilities   | 3.55          |
| Management?                                        |               |
| What is your level of satisfaction of Furniture,   | 3.95          |
| Fittings and Equipment provided by the             |               |
| Contractor?                                        |               |
| What is your level of satisfaction of the Catering | 5.30          |
| Provision (Secondary Schools Only)?                |               |