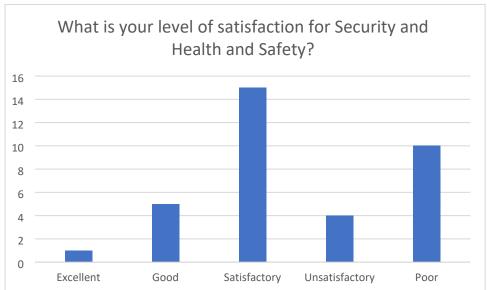

| Question                                           | Average score |
|----------------------------------------------------|---------------|
| What is your level of satisfaction for Building,   | 3.43          |
| Installations and Asset Management?                |               |
| What is your level of satisfaction for Cleaning    | 3.71          |
| and Waste Management?                              |               |
| What is your level of satisfaction for Grounds     | 3.60          |
| Maintenance?                                       |               |
| What is your level of satisfaction for Security    | 3.39          |
| and Health and Safety?                             |               |
| What is your level of satisfaction for Caretaking  | 2.97          |
| Services?                                          |               |
| What is your level of satisfaction for Utilities   | 3.55          |
| Management?                                        |               |
| What is your level of satisfaction of Furniture,   | 3.95          |
| Fittings and Equipment provided by the             |               |
| Contractor?                                        |               |
| What is your level of satisfaction of the Catering | 5.30          |
| Provision (Secondary Schools Only)?                |               |

Details of responses to the questions are given below.