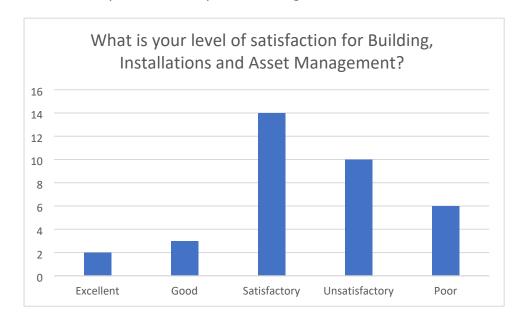

| Question                                           | Average score |
|----------------------------------------------------|---------------|
| What is your level of satisfaction for Building,   | 3.43          |
| Installations and Asset Management?                |               |
| What is your level of satisfaction for Cleaning    | 3.71          |
| and Waste Management?                              |               |
| What is your level of satisfaction for Grounds     | 3.60          |
| Maintenance?                                       |               |
| What is your level of satisfaction for Security    | 3.39          |
| and Health and Safety?                             |               |
| What is your level of satisfaction for Caretaking  | 2.97          |
| Services?                                          |               |
| What is your level of satisfaction for Utilities   | 3.55          |
| Management?                                        |               |
| What is your level of satisfaction of Furniture,   | 3.95          |
| Fittings and Equipment provided by the             |               |
| Contractor?                                        |               |
| What is your level of satisfaction of the Catering | 5.30          |
| Provision (Secondary Schools Only)?                |               |

Details of responses to the questions are given below.