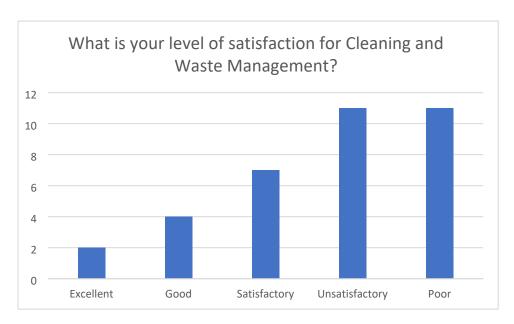

| Question                                           | Average score |
|----------------------------------------------------|---------------|
| What is your level of satisfaction for Building,   | 3.43          |
| Installations and Asset Management?                |               |
| What is your level of satisfaction for Cleaning    | 3.71          |
| and Waste Management?                              |               |
| What is your level of satisfaction for Grounds     | 3.60          |
| Maintenance?                                       |               |
| What is your level of satisfaction for Security    | 3.39          |
| and Health and Safety?                             |               |
| What is your level of satisfaction for Caretaking  | 2.97          |
| Services?                                          |               |
| What is your level of satisfaction for Utilities   | 3.55          |
| Management?                                        |               |
| What is your level of satisfaction of Furniture,   | 3.95          |
| Fittings and Equipment provided by the             |               |
| Contractor?                                        |               |
| What is your level of satisfaction of the Catering | 5.30          |
| Provision (Secondary Schools Only)?                |               |

Details of responses to the questions are given below.